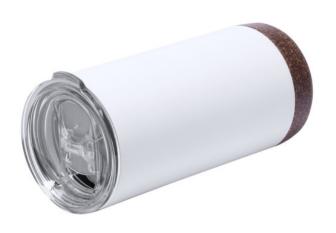

### **Basic informations**

Size: Ø80×175 mm Capacity: 500 ml

Wall type: Double wall

Insulation type: Vacuum insulation

Cold insulation time: 3 óra

Spillproof / Leakproof: Spillproof

Color: White Color: Natural

# **Specification**

Stainless steel, double wall thermo mug with transparent drinking lid and cork base, 500 ml. In gift box.Note: The goods are subject to a sanitary inspection, which is charged additionally