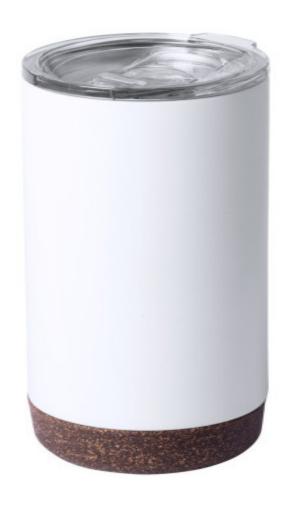

### **Basic informations**

Size: Ø80×175 mm Capacity: 500 ml

Wall type: Double wall

Insulation type: Vacuum insulation

Cold insulation time: 3 óra

Spillproof / Leakproof: Spillproof

Color: White Color: Natural

# **Specification**

Stainless steel, double wall thermo mug with transparent drinking lid and cork base, 500 ml. In gift box.Note: The goods are subject to a sanitary inspection, which is charged additionally